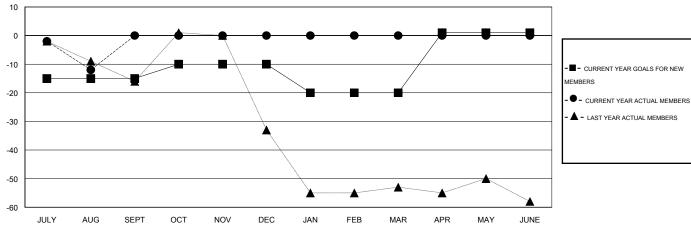

# LOCATION RHODE ISLAND

|  | т | ٦, |  |
|--|---|----|--|
|  |   |    |  |

|               |                  | Clubs               |                            |                             |               |                    | Members                    |                              |                             |
|---------------|------------------|---------------------|----------------------------|-----------------------------|---------------|--------------------|----------------------------|------------------------------|-----------------------------|
|               | RESU             | LTS FOR 2014-2015   |                            |                             |               | RESU               | ILTS FOR 2014-2015         |                              |                             |
| QUARTER       | NEW CLUB<br>GOAL | ACTUAL NEW<br>CLUBS | ACTUAL<br>DROPPED<br>CLUBS | ACTUAL NET<br>GAIN/<br>LOSS | QUARTER       | NEW MEMBER<br>GOAL | ACTUAL TOTAL MEMBERS ADDED | ACTUAL<br>DROPPED<br>MEMBERS | ACTUAL NET<br>GAIN/<br>LOSS |
| JULY/AUG/SEPT | 0                | 0                   | 1                          | -1                          | JULY/AUG/SEPT | -15                | 7                          | 19                           | -12                         |
| OCT/NOV/DEC   | 0                | 0                   | 0                          | 0                           | OCT/NOV/DEC   | 5                  | 0                          | 0                            | 0                           |
| JAN/FEB/MAR   | 0                | 0                   | 0                          | 0                           | JAN/FEB/MAR   | -10                | 0                          | 0                            | 0                           |
| APR/MAY/JUNE  | 1                | 0                   | 0                          | 0                           | APR/MAY/JUNE  | 21                 | 0                          | 0                            | 0                           |